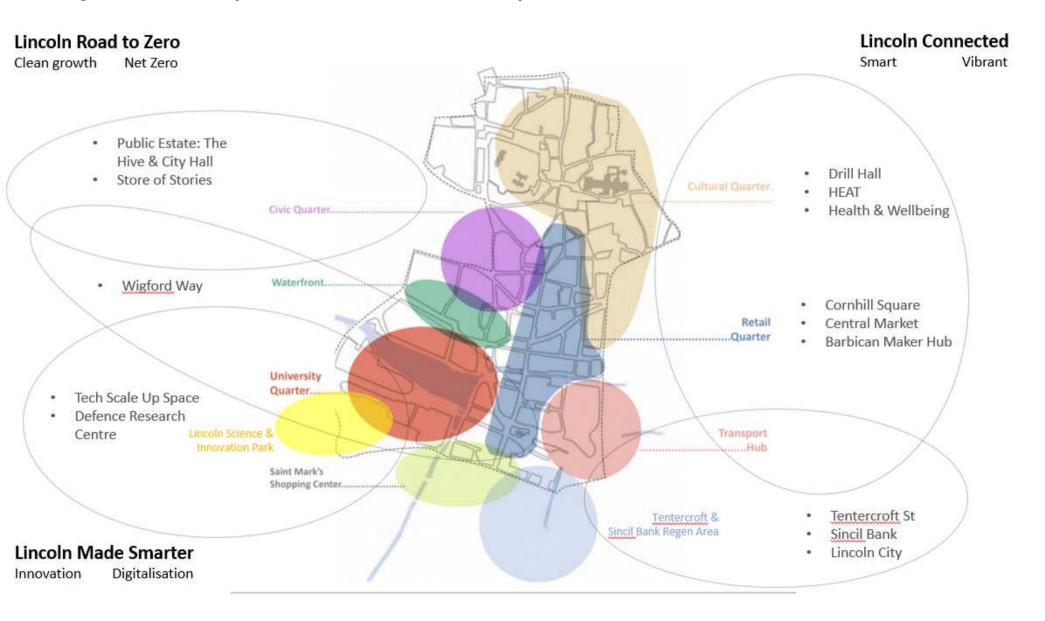

|           |                    |        |                        |
| Additional Schemes & Costs to Consider                       |                         |           |                    |        |                        |
| Station - Footbridge                                         |                         | Urban     | 13.5               | 13.5   | EM Trains/Network Rail |
| Greyfriars                                                   |                         | Urban     | 1.1                | 0.5    | Heritage Lincolnshire  |
| * revenue                                                    |                         |           |                    |        |                        |

# Projects: delivering on priorities



#### Projects: Spatial Masterplan



### Projects: Assessment

- Town Deal Delivery Partner Toolkit:
  - Alignment with Intervention Framework Pass/Fail
  - Local Criteria: Strategic Fit; Evidence of Need; Impact score 1-5
  - Green Book Criteria: VfM; Affordability; Achievability; Commercial Viability; Support score 1-5
- High level assessment undertaken led by Rose Regeneration
- Scoring and identification of gaps/key risks
- Feedback and discussion @ Delivery Group
- Point in time further information and development ongoing

# Project Assessment – Initial Appraisal

Results are based on project submissions as of 8.9.20. Projects are still being developed and refined.

| RANK | PROJECTS                                 | OVERALL ASSESSMENT SCORE | TOWNS SPECIFIC CRITERIA | HMT GREEN BOOK APPRAISAL CRITERIA |
|------|------