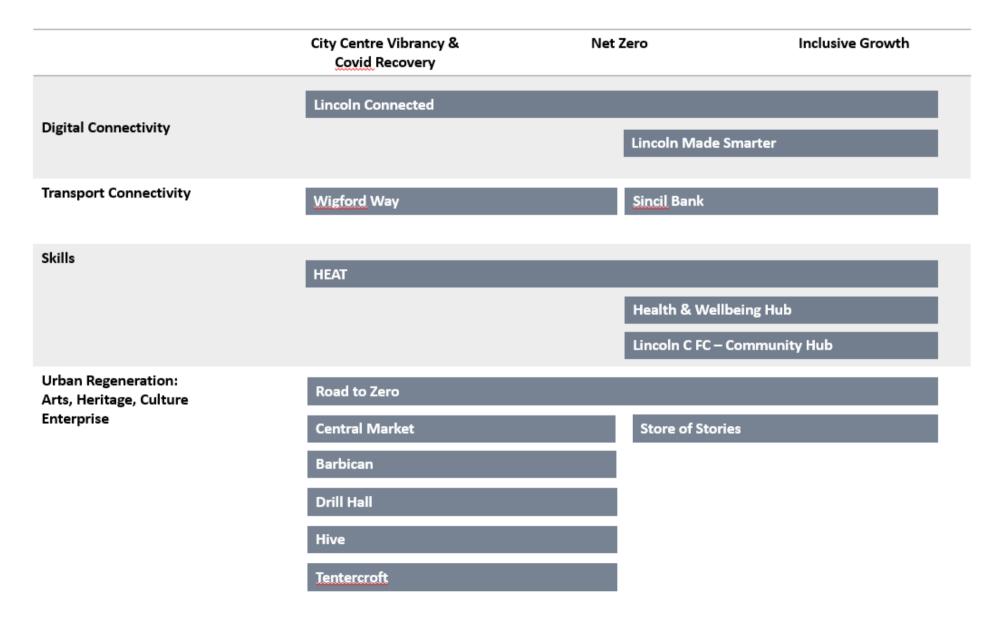

# Project Portfolio

| Project                                                      | Town Board Workshop     | Theme T   | Cost (£m) Town Dea | l Cost | Lead                   |
|--------------------------------------------------------------|-------------------------|-----------|--------------------|--------|------------------------|
| LSIP Scale-Up                                                | High Impact Low Effort  | Digital   | TBC                | TBC    | LSIP                   |
| Lincoln Made Smarter *                                       | High Impact High Effort | Digital   | 2.3                | 1.25   | Lincoln University     |
| Lincoln Connected                                            | Not Ranked              | Digital   | 4.1                | 3.4    | Visit Lincoln          |
| Health & Wellbeing Centre                                    | High Impact Low Effort  | Skills    | 1.17               | 0.62   | Lincoln College        |
| Lincoln City FC Stadium and Community Redevelopment Projects | High Impact Low Effort  | Skills    | 2.6                | 1      | Lincoln FC             |
| Hospitality Events & Tourism Institute (HEAT)                | High Impact High Effort | Skills    | 2.5                | 1.2    | Lincoln College        |
| Wigford Way/St. Mary's Street                                | High Impact Low Effort  | Transport | TBC                | 5      | LCC                    |
| Sincil Bank Green Corridor                                   | High Impact Low Effort  | Transport | TBC                | 5      | LCC                    |
| Lincoln Central Market and Vibrant Public Realm              | High Impact Low Effort  | Urban     | 8.5                | 6.5    | CoL                    |
| Drill Hall Development                                       | High Impact Low Effort  | Urban     | 0.965              | 0.415  | Lincoln College        |
| Tentercroft Street                                           | High Impact High Effort | Urban     | 0.3                | 0.3    | CoL                    |
| Barbican Production & Maker Hub                              | High Impact High Effort | Urban     | 3.1                | 2      | Lincoln University     |
| The Hive                                                     | High Impact High Effort | Urban     | 11                 | 4      | Investors IL           |
| Climate Commission Road to Zero (Programme)                  | Not Ranked              | Urban     | 0.484              | 0.431  | Climate Commission     |
| Food Supermarket - Lincolnshire Food Partnership             | Not Ranked              | Urban     | 1.014              | 0.165  | Lincoln Food Bank      |
| Programme Development, Management & Monitoring               |                         |           | 1.1                | 0.55   | CoL                    |
|                                                              |                         |           |                    |        |                        |
|                                                              |                         |           | CAP                | 30.581 |                        |
|                                                              |                         |           | REV                | 1.25   |                        |
|                                                              |                         |           | TOTAL              | 31.281 |                        |
|                                                              |                         |           |                    |        |                        |
| Additional Schemes & Costs to Consider                       |                         |           |                    |        |                        |
| Station - Footbridge                                         |                         | Urban     | 13.5               | 13.5   | EM Trains/Network Rail |
| Greyfriars                                                   |                         | Urban     | 1.1                | 0.5    | Heritage Lincolnshire  |
| * revenue                                                    |                         |           |                    |        |                        |

# Projects: delivering on priorities