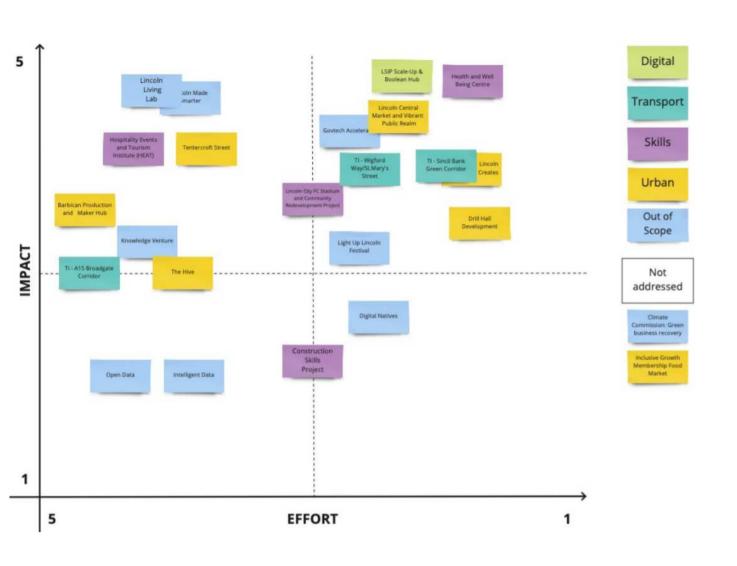

#### Focus on:

- high impact projects
- relationships spatial,
  thematic and link back to
  evidence and opportunities
  to add value
- understanding & developmen of climate commission and green recovery proposals
- removing 'out of scope' schemes

### Projects: Assessment

- Town Deal Delivery Partner Toolkit:
  - Alignment with Intervention Framework Pass/Fail
  - Local Criteria: Strategic Fit; Evidence of Need; Impact score 1-5
  - Green Book Criteria: VfM; Affordability; Achievability; Commercial Viability; Support score 1-5
- High level assessment undertaken led by Rose Regeneration
- Scoring and identification of gaps/key risks
- Feedback and discussion @ Delivery Group
- Point in time further information and development ongoing

# Project Assessment – Initial Appraisal

Results are based on project submissions as of 8.9.20. Projects are still being developed and refined.

| RANK | PROJECTS                                 | OVERALL ASSESSMENT SCORE | TOWNS SPECIFIC CRITERIA | HMT GREEN BOOK APPRAISAL CRITERIA |
|------|------------------------------------------|--------------------------|-------------------------|-----------------------------------|
| 1    | Drill Hall                               | 87%                      | 87%                     | 88%                               |
| 2    | Hospitality Events and Tourism Institute | 83%                      | 87%                     | 80%                               |
| 3    | Central Market                           | 83%                      | 87%                     | 80%                               |
| 4    | Sincil Bank                              | 83%                      | 93%                     | 72%                               |
| 5    | Road to Zero                             | 82%                      | 80%                     | 84%                               |
| 6    | Store of Stories                         | 81%                      | 87%                     | 76%                               |
| 7    | Barbican Creative & Maker Hub            | 81%                      | 93%                     | 68%                               |
| 8    | Health & Wellbeing Centre                | 80%                      | 80%                     | 80%                               |
| 9    | Tentercroft Street                       | 78%                      | 80%                     | 76%                               |
| 10   | Wigford Way                              | 77%                      | 87%                     | 68%                               |
| 11   | The Hive                                 | 77%                      | 87%                     | 68%                               |
| 12   | Lincoln Made Smarter                     | 75%                      | 87%                     | 64%                               |
| 13   | Lincoln Connected                        | 74%                      | 80%                     | 68%                               |
| 14   | Lincoln City FC Stadium & Community HUB  | 66%                      | 60%                     | 72%                               |